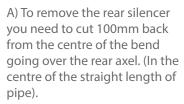

Estimated Fitting Time: 60 Minutes

Before removing the original system disconnect the exhaust valve.

To remove the original exhaust the system requires cutting in two places.

B) To remove the rest of the original GPF back system cut 80mm from the centre mounting bracket. De-bur this edge as the Scorpion adaptor will fit over it.