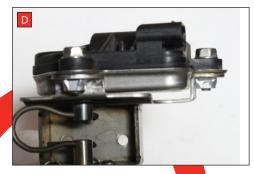

C) On the scorpion product fit the fixing bow into the valve and use the actuator to secure the bow in place.

D) Use the M6 bolts and washers to fasten the actuator to the valve ensuring the two straights on the fixing bow fit between the grooves on both of the posts.