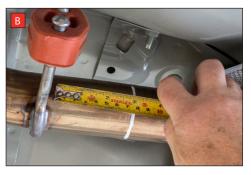

Estimated Fitting Time: 60 Minutes

Before removing the original system disconnect the exhaust valve.

To remove the original exhaust the system requires cutting in two places.

B) To remove the rest of the original GPF back system cut 80mm from the centre mounting bracket. De-bur this edge as the Scorpion adaptor will fit over it.