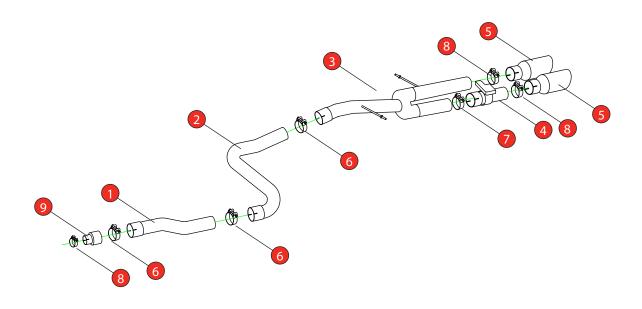

Estimated Fitting Time: 60 Minutes

| NO.     | PART NO.   | DESCRIPTION                   | QTY |  |
|---------|------------|-------------------------------|-----|--|
| 1       | 1291FD     | Centre Section                | 1   |  |
| 2       | 1323FD     | Link Pipe                     | 1   |  |
| 3       | 1322FD     | Predator Rear Silencer Delete | 1   |  |
| 4       | 1299FD     | Valved Trim Connecting Pipe   | 1   |  |
| 5       | Z023.10062 | Polished Daytona Trim         | 2   |  |
| Fit Kit |            |                               |     |  |
| 6       | Z016.10063 | 72mm H/D Clamp                | 3   |  |
| 7       | Z016.10070 | 66mm H/D Clamp                | 1   |  |
| 8       | Z016.10064 | 63-68mm Clamp                 | 3   |  |
| 9       | AD03       | Adaptor                       | 1   |  |
| 10      | Z017.12783 | Valve Spring                  | 1   |  |
| 11      | Z016.10057 | Mounting Rubber               | 3   |  |