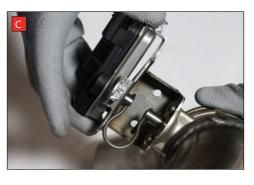

C) On the scorpion product fit the fixing bow into the valve and use the actuator to secure the bow in place.

D) Use the M6 bolts and washers to fasten the actuator to the valve ensuring the two straights on the fixing bow fit between the grooves on both of the posts.