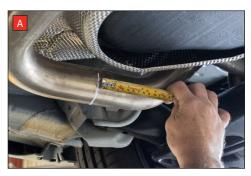

Estimated Fitting Time: 60 Minutes

Before removing the original system disconnect the exhaust valve.

To remove the original exhaust the system requires cutting in two places.

B) To remove the rest of the original GPF back system cut 80mm from the centre mounting bracket. De-bur this edge as the Scorpion adaptor will fit over it.