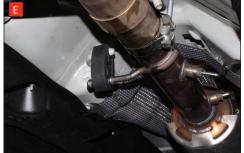

Estimated Fitting Time: 60 Minutes

Before removing the original system disconnect the exhaust valve.

To remove the original exhaust the system requires cutting in two places.

B) To remove the rest of the original GPF back system cut 80mm from the centre mounting bracket. De-bur this edge as the Scorpion adaptor will fit over it.